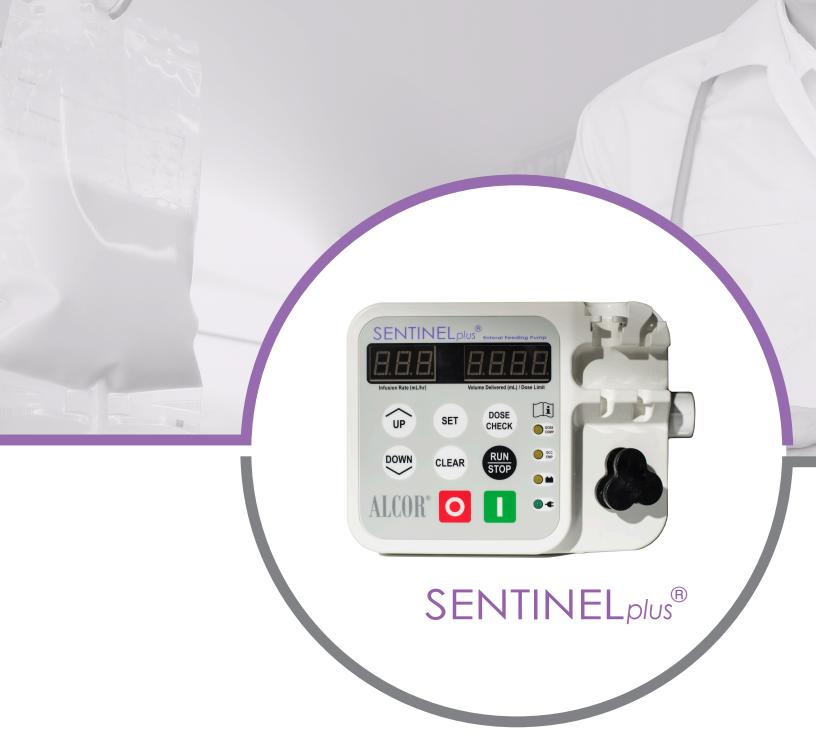

# DELIVERING THE SAME DURABILITY & RELIABILITY, SIMPLY SMALLER. NOW THAT'S A PLUS!